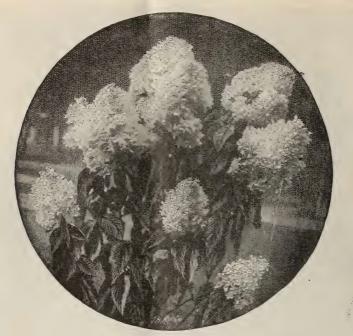

MY ORNAMENTAL TREES comprise all the best varieties adapted to this climate and situation, both in Deciduous and Evergreen trees. My stock of FLOWERING SHRUBS is complete with all the leading varieties, and by careful selection a succession of bloom can be obtained from early spring until late in the fall. The **BEDDING-OUT PLANTS** for summer display comprise all the leading varieties of plants to make the Flower Garden attractive and beautiful.